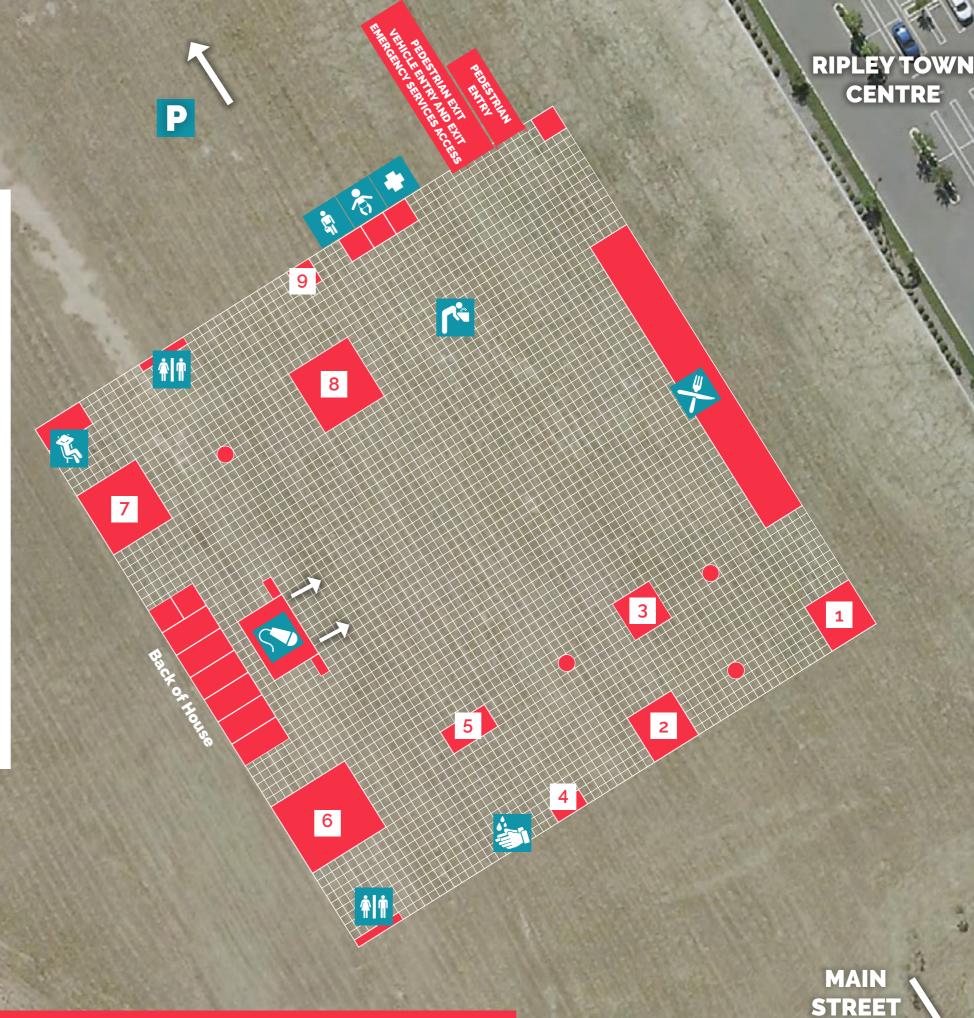

## **SITE MAP**

- 1 Ipswich Art Gallery Design a Mobile
- Triangle House Paddle Pop Stick Bubble Wands
- 3 Little Green Thumbs Seedling Planting
- Triangle House –
  Textured Cardboard Mural
- 5 Creative Kids Brisbane Clay Self-Portrait
- 6 Osmic Productions Silent Disco
- 7 Tiny Tots Zone Ipswich Libraries First 5 Forever
- Wildlings Forest School Tinker with Tools and Nature Craft
- 9 Ipswich Waste Services Waste Warriors

Stage

Tag a Toddler

Child Feed and Change

First Aid

Quiet Zone

Food and Beverages

Toilets

**Hand Washing Station** 

**Drinking Water** 

**Bubble Table** 

RIPLEY
TOWN
CENTRE

SPARK